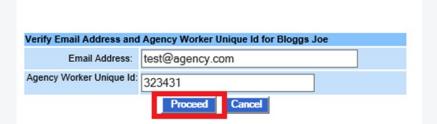

d. Check the correct details have been entered and click 'Proceed'.

e. To update the form, select 'Add Booking'.

| Booking for the<br>Trust                                            | Training NHS Trust             |  |
|---------------------------------------------------------------------|--------------------------------|--|
| Location                                                            | Training Location 1            |  |
| Ward                                                                | Ward Or Dept 1                 |  |
| Agency Worker                                                       | Bloggs Joe   Add Agency Worker |  |
| Date                                                                | 14-Dec-2020                    |  |
| Shift Type                                                          | Standard                       |  |
| Start Time                                                          | 08:00                          |  |
| End Time                                                            | 16:00                          |  |
| Booked Assignment                                                   | OSC00 ✓                        |  |
| Training                                                            |                                |  |
| If Direct Booking and Confirmed, Fill in Details about Confirmation |                                |  |
| Confirmed                                                           |                                |  |
| Confirmed By AURachelNHSP                                           |                                |  |
| Confirmation Date 13-DEC-2020 Calendar                              |                                |  |
| Confirmation Time 13:28                                             |                                |  |
| Add Booking View Check List  Back                                   |                                |  |