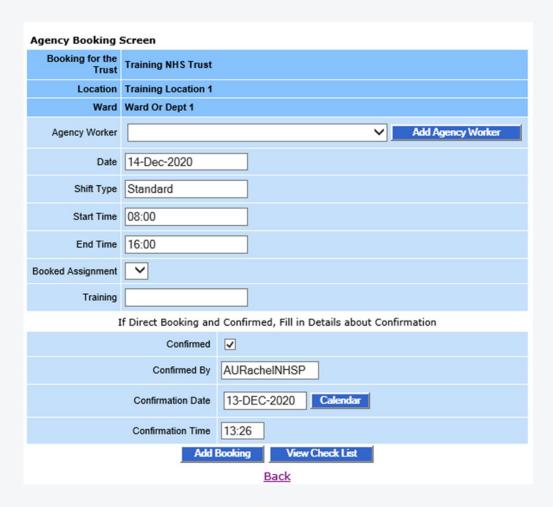

## 2. Adding an agency worker

a. In the 'Agency Booking Screen' table, click Add Agency Worker'.

b. Enter the full name of the worker and click 'Continue'.

c. To complete this action, select the correct name from the dropdown menu and click 'Add Agency Worker'.

d. Check the correct details have been entered and click 'Proceed'.

e. To update the form, select 'Add Booking'.

| Booking for the<br>Trust                                            | Training NHS Trust             |  |
|---------------------------------------------------------------------|--------------------------------|--|
| Location                                                            | Training Location 1            |  |
| Ward                                                                | Ward Or Dept 1                 |  |
| Agency Worker                                                       | Bloggs Joe   Add Agency Worker |  |
| Date                                                                | 14-Dec-2020                    |  |
| Shift Type                                                          | Standard                       |  |
| Start Time                                                          | 08:00                          |  |
| End Time                                                            | 16:00                          |  |
| Booked Assignment                                                   | OSC00 ✓                        |  |
| Training                                                            |                                |  |
| If Direct Booking and Confirmed, Fill in Details about Confirmation |                                |  |
| Confirmed                                                           |                                |  |
| Confirmed By AURachelNHSP                                           |                                |  |
| Confirmation Date 13-DEC-2020 Calendar                              |                                |  |
| Confirmation Time 13:28                                             |                                |  |
| Add Booking View Check List  Back                                   |                                |  |