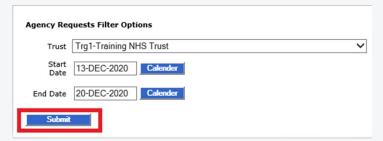

Reports

Bookings Status
Generate Backing Report

View Backing Reports

Backing Reports Schedules

User

Change Password

c. Select the Trust from the dropdown menu, input the date range and click 'Submit'.

Please note that the data range can cannot exceed a 7-day period.