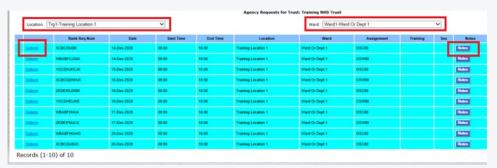

- d. Available shifts will now be presented to you based on your given access from the Trust, via the Trust cascade.
- You can filter by 'Location' and 'Ward' to narrow search
- You can view notes added by wards on the right-hand side of screen
- e. Click 'Options' to select the shift you would like to book.