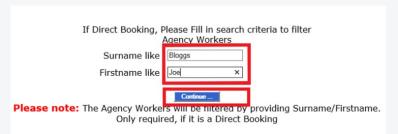

## 2. Adding an agency worker

a. In the 'Agency Booking Screen' table, click Add Agency Worker'.

b. Enter the full name of the worker and click 'Continue'.

c. To complete this action, select the correct name from the dropdown menu and click 'Add Agency Worker'.