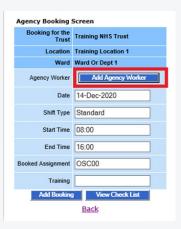

## 2. Adding an agency worker

a. In the 'Agency Booking Screen' table, click Add Agency Worker'.

b. Enter the full name of the worker and click 'Continue'.

c. To complete this action, select the correct name from the dropdown menu and click 'Add Agency Worker'.

d. Check the correct details have been entered and click 'Proceed'.

e. To update the form, select 'Add Booking'.

| Booking for the<br>Trust                                            | Training NHS Trust             |  |
|---------------------------------------------------------------------|--------------------------------|--|
| Location                                                            | Training Location 1            |  |
| Ward                                                                | Ward Or Dept 1                 |  |
| Agency Worker                                                       | Bloggs Joe   Add Agency Worker |  |
| Date                                                                | 14-Dec-2020                    |  |
| Shift Type                                                          | Standard                       |  |
| Start Time                                                          | 08:00                          |  |
| End Time                                                            | 16:00                          |  |
| Booked Assignment                                                   | OSC00 ✓                        |  |
| Training                                                            |                                |  |
| If Direct Booking and Confirmed, Fill in Details about Confirmation |                                |  |
| Confirmed                                                           |                                |  |
| Confirmed By AURachelNHSP                                           |                                |  |
| Confirmation Date 13-DEC-2020 Calendar                              |                                |  |
| Confirmation Time 13:28                                             |                                |  |
| Add Booking View Check List  Back                                   |                                |  |