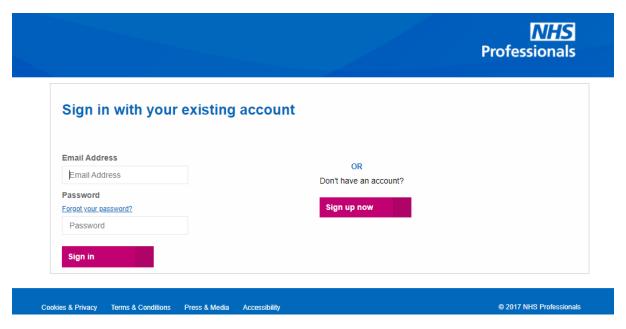

Navigate to <a href="https://joinbank.nhsp.uk/">https://joinbank.nhsp.uk/</a> and click on the 'Sign up now' button

Enter your email address and click on the 'send verification code' button. You will then be sent an email with a 6 digit code to verify your email. Enter this code, create a password and continue.