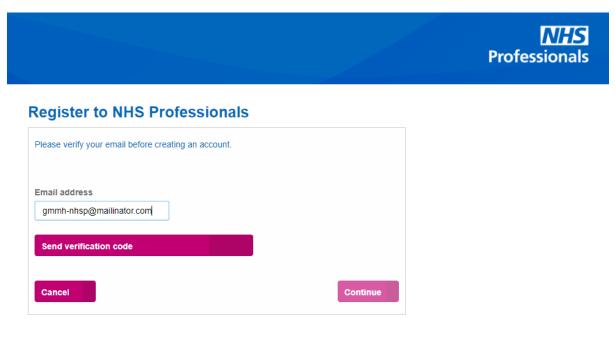

Navigate to <a href="https://joinbank.nhsp.uk/">https://joinbank.nhsp.uk/</a> and click on the 'Sign up now' button

Enter your email address and click on the 'send verification code' button. You will then be sent an email with a 6 digit code to verify your email. Enter this code, create a password and continue.