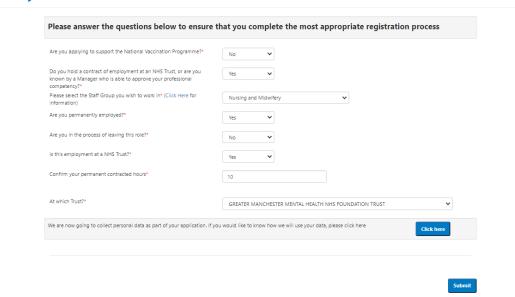

When the screen below appears click on 'New Application'

You will then reach the 'getting to Know you' section. Please complete these questions as shown below but select the Staff Group relevant to your role. Once you have answered these, click 'submit' at the bottom of the page.

## Getting to know you

You will then be directed to the application form where we will take capture some information about you and your role. Please complete these sections until you get to the 'Authorisation' section.