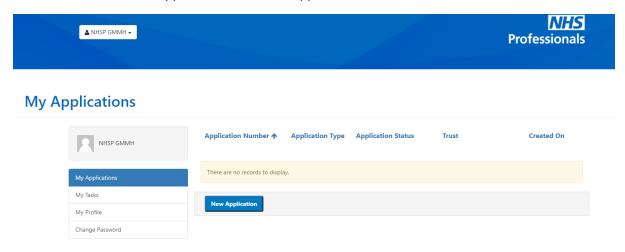

When the screen below appears click on 'New Application'

You will then reach the 'getting to Know you' section. Please complete these questions as shown below but select the Staff Group relevant to your role. Once you have answered these, click 'submit' at the bottom of the page.