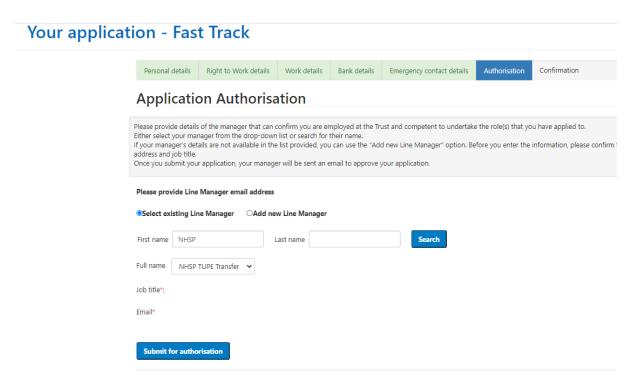

Once you get to the 'Authorisation section, ensure select an existing Line Manager is selected.

Add 'NHSP' to the first name field then drop down the 'full name' field and 'NHSP TUPE Transfer will appear. Please select this.